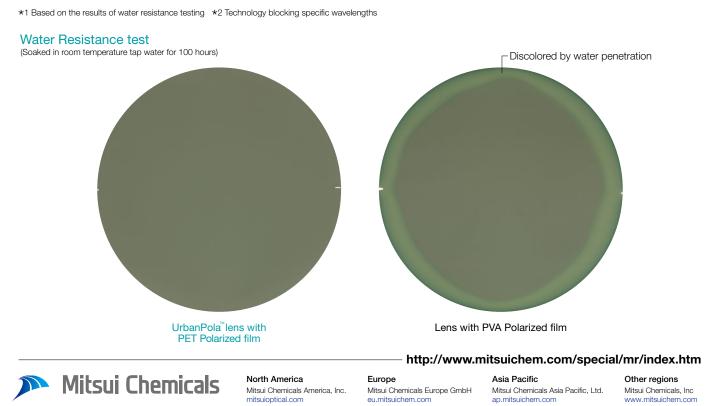

## Employs a PET-based polarized film with strong water resistance. MR<sup>™</sup>series-based sophisticated polarized lens.

- A PET-based polarized film applied to the optically excellent MR<sup>™</sup>series improves durability.
- Excellent water resistance makes it ideal for fishing and watersports.
- The lens color will not degrade with long-term exposure to water.\*1
- NeoContrast<sup>™</sup> technology<sup>\*2</sup> blocks light at the specific wavelengths that produce glare for clearer vision.