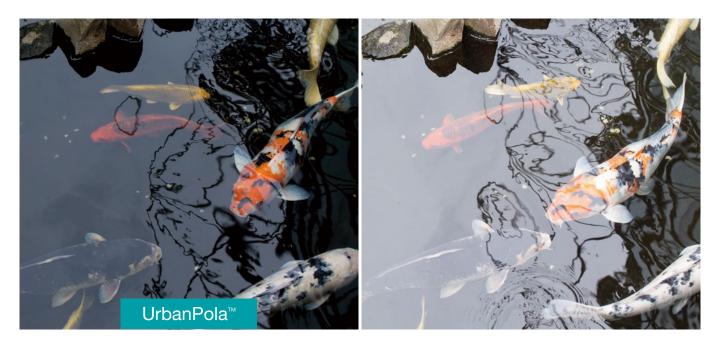

## Employs a PET-based polarized film with strong water resistance. MR<sup>™</sup>series-based sophisticated polarized lens.

- A PET-based polarized film applied to the optically excellent MR<sup>™</sup>series improves durability.
- Excellent water resistance makes it ideal for fishing and watersports.
- The lens color will not degrade with long-term exposure to water.\*1
- NeoContrast<sup>™</sup> technology<sup>\*2</sup> blocks light at the specific wavelengths that produce glare for clearer vision.